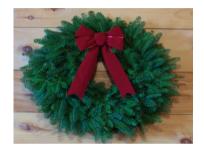

## Give the Gift of Shelter this Holiday Season

Purchase a handcrafted, locally sourced, fresh wreath from St.
Paul's Center. For only \$25, you'll get a beautiful double-sided,
22"-24" wreath topped with a gorgeous bow while providing shelter, food, and support to a mother or child in need.