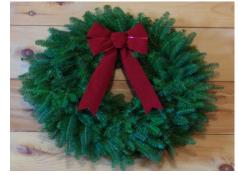

## Give the Gift of Shelter this Holiday Season

Purchase a handcrafted, locally sourced, fresh wreath from St. Paul's Center. For only \$25, you'll get a beautiful double-sided, 22"-24" wreath topped with a gorgeous bow while providing a shelter, food, and support to a mother or child in need.